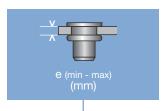

#### **Grip range**

Defines the range of total thickness of the customers part (even if it consists of more than one layer)