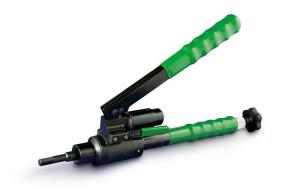

## RIVKLE® Manual setting tool, hydraulic RIVKLE® ES 51 hydraulic manual setting tool

For setting RIVKLE® blind rivet nuts made of aluminium (M6-M14), steel (M6-M14) and stainless steel (M6-M14).

Threaded mandrels and anvils are not included in the delivery scope and must be ordered separately.

Technical information can be found on the last page.

| Diameter | Article number | Weight |
|----------|----------------|--------|
| (d)      |                | g      |

M 6 - M 14 23511800000 2700