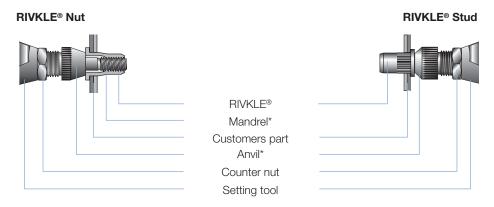

### Hole geometry

If round -> diameter If hexagonal -> wigth across flats

Difference of total length before and after installation

\*in accordance to chosen RIVKLE®\*