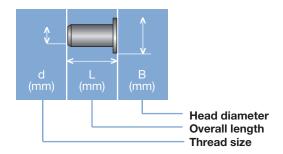

# All technical data refer to the measure mm

## RIVKLE® Manual setting tool, hydraulic RIVKLE® ES 51 hydraulic manual setting tool

For setting RIVKLE® blind rivet nuts made of aluminium (M6-M14), steel (M6-M14) and stainless steel (M6-M14).

Threaded mandrels and anvils are not included in the delivery scope and must be ordered separately.

Technical information can be found on the last page.



| Diameter | Article number | Weight |
|----------|----------------|--------|
| (d)      |                | g      |

M 6 - M 14 23511800000 2700





#### **Grip range**

Defines the range of total thickness of the customers part (even if it consists of more than one layer)



### Hole geometry

If round -> diameter If hexagonal -> wigth across flats



Difference of total length before and after installation



\*in accordance to chosen RIVKLE®\*