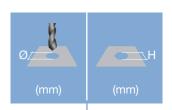

### Hole geometry

If round -> diameter If hexagonal -> wigth across flats

Difference of total length before and after installation

\*in accordance to chosen RIVKLE®\*