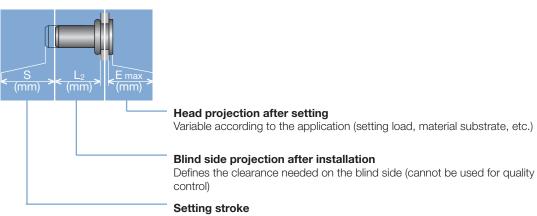

#### **Grip range**

Defines the range of total thickness of the customers part (even if it consists of more than one layer)